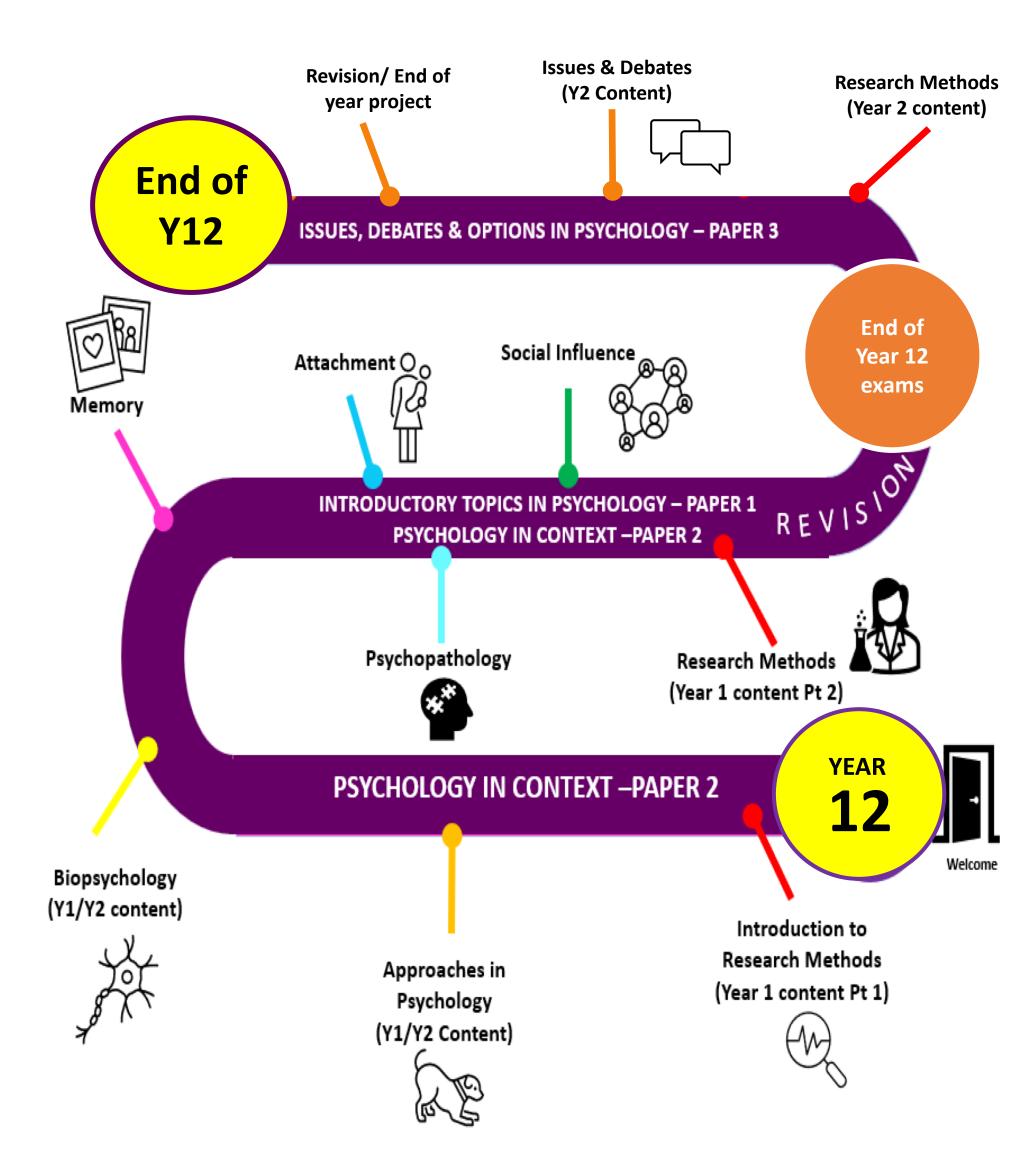

## **PSYCHOLOGY LEARNING JOURNEY**

**YEAR YEAR** Assessment objectives 1, 2 and 3 AO1: Demonstrate knowledge AO2: Apply knowledge and AO3: Analyse, interpret and and understanding of scientific understanding of scientific ideas, evaluate scientific information, ideas, processes, techniques and processes, techniques and ideas and evidence, including procedures. procedures. in relation to issues. **Forensic Psychology** Schizophrenia **Final A ISSUES, DEBATES & OPTIONS IN** Revision Level **PSYCHOLOGY - PAPER 3** exams Year 13 **Issues & debates Research Methods Relationships** recap ♀ ♀ Mock (Year 2 content) exams **PSYCHOLOGY IN CONTEXT –PAPER 2 ( Y2 Content) ISSUES, DEBATES & OPTIONS IN PSYCHOLOGY – PAPER 3 Issues & Debates** Revision/ End of **Research Methods YEAR** (Y2 Content) year project (Year 2 content) **ISSUES, DEBATES & OPTIONS IN PSYCHOLOGY – PAPER 3 End of Social Influence** Attachment O<sub>O</sub> **Year 12** exams Memory REVISION **INTRODUCTORY TOPICS IN PSYCHOLOGY – PAPER 1 PSYCHOLOGY IN CONTEXT –PAPER 2 Psychopathology Research Methods** (Year 1 content Pt 2) **YEAR PSYCHOLOGY IN CONTEXT –PAPER 2** Welcome **Biopsychology** (Y1/Y2 content) Introduction to **Research Methods** Approaches in (Year 1 content Pt 1) **Psychology** (Y1/Y2 Content)