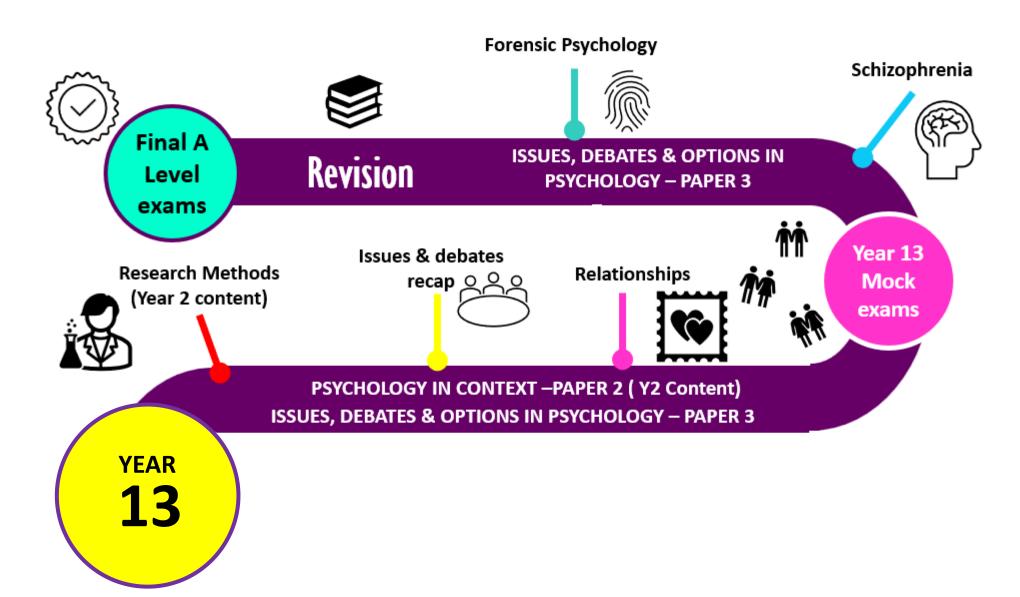

## **PSYCHOLOGY LEARNING JOURNEY**

**YEAR YEAR** Assessment objectives 1, 2 and 3 AO1: Demonstrate knowledge AO2: Apply knowledge and AO3: Analyse, interpret and and understanding of scientific understanding of scientific ideas, evaluate scientific information, ideas, processes, techniques and processes, techniques and ideas and evidence, including procedures. procedures. in relation to issues. **Forensic Psychology** Schizophrenia **Final A ISSUES, DEBATES & OPTIONS IN** Revision Level **PSYCHOLOGY - PAPER 3** exams Year 13 **Issues & debates Research Methods Relationships** recap ♀ ♀ Mock (Year 2 content) exams **PSYCHOLOGY IN CONTEXT –PAPER 2 ( Y2 Content) ISSUES, DEBATES & OPTIONS IN PSYCHOLOGY – PAPER 3 Issues & Debates** Revision/ End of **Research Methods YEAR** (Y2 Content) year project (Year 2 content) **ISSUES, DEBATES & OPTIONS IN PSYCHOLOGY – PAPER 3 End of Social Influence** Attachment O<sub>O</sub> **Year 12** exams Memory REVISION **INTRODUCTORY TOPICS IN PSYCHOLOGY – PAPER 1 PSYCHOLOGY IN CONTEXT –PAPER 2 Psychopathology Research Methods** (Year 1 content Pt 2) **YEAR PSYCHOLOGY IN CONTEXT –PAPER 2** Welcome **Biopsychology** (Y1/Y2 content) Introduction to **Research Methods** Approaches in (Year 1 content Pt 1) **Psychology** (Y1/Y2 Content)